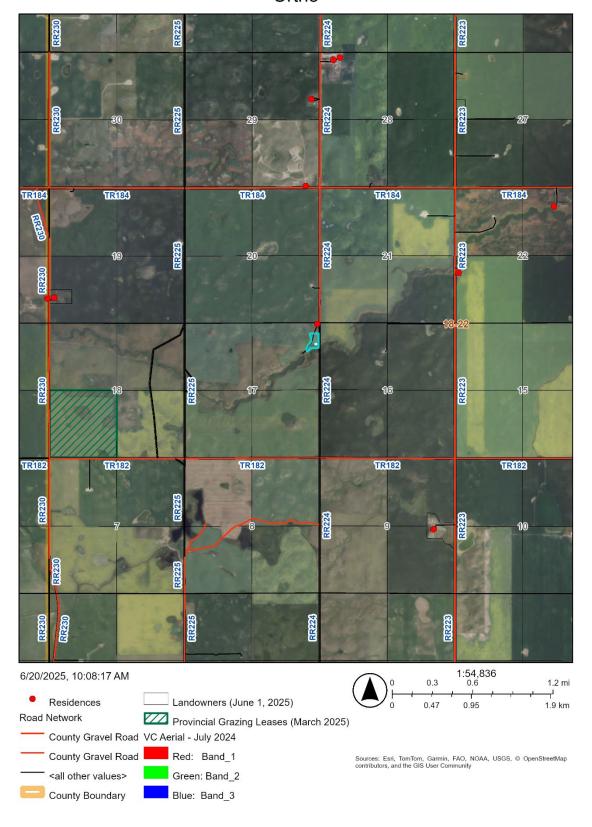

## **Notification of Proposed Development**

Vulcan County has received a development permit application:

Legal Land Location: Plan 1811689, Block 1, Lot 1, within NE 17-18-22 W4

Type of Development: Second Dwelling; Single Detached Dwelling