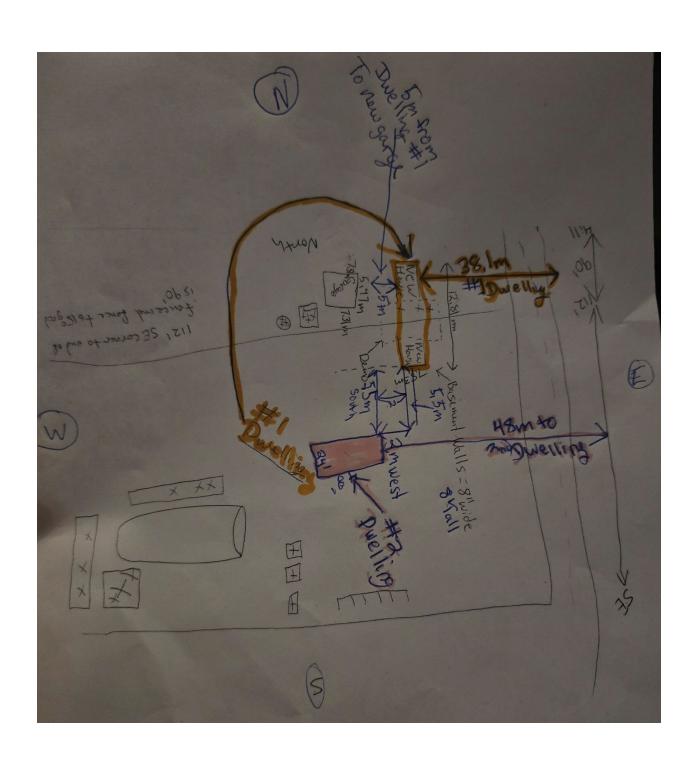

## **Notification of Proposed Development**

Vulcan County has received a development permit application:

Legal Land Location: Plan 1811689, Block 1, Lot 1, within NE 17-18-22 W4

Type of Development: Second Dwelling; Single Detached Dwelling

Land Use District: Rural General – (RG)

**Applicant: Kevin & Crystal Shaw** 

This application is due for consideration by Vulcan County Administration on July 7, 2025.

If you have any concerns or comments regarding this development or if you require more information, please contact the Vulcan County office, quoting the above file number by 4:00 pm on July 4, 2025, to the Development Department via regular mail, fax, email <a href="mailto:devassist@vulcancounty.ab.ca">devassist@vulcancounty.ab.ca</a>, or call 403-485-3135.