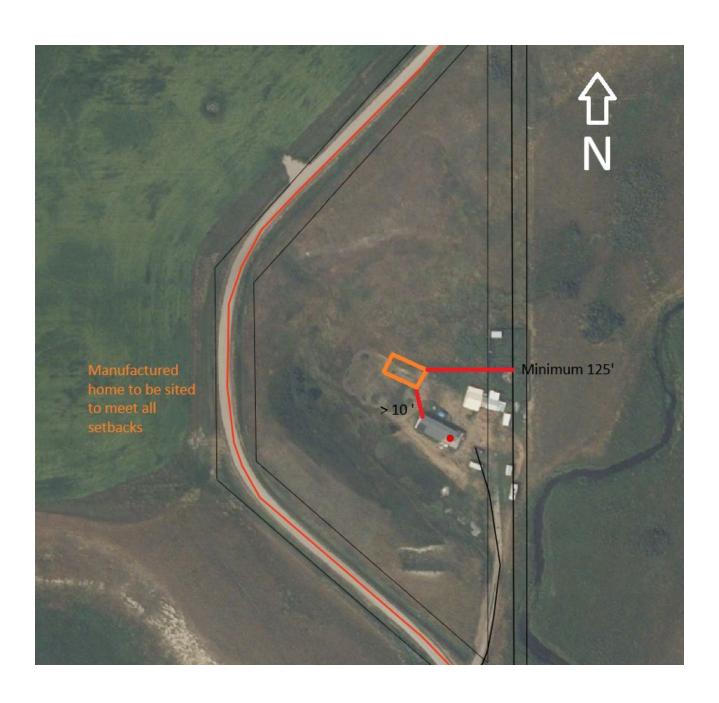

## **Notification of Proposed Development**

Vulcan County has received a development permit application:

<u>Legal Land Location:</u> Plan 9311190, Block 2, within SE 10-21-24 W4

<u>Type of Development:</u> Second Dwelling; Manufactured Home 2

<u>Land Use District:</u> (RG) – Rural General

**Applicant:** Ryan Graval

This application is due for consideration by Vulcan County Administration on July 2, 2025.

If you have any concerns or comments regarding this development or if you require more information, please contact the Vulcan County office, quoting the above file number by 4:00 pm on June 30, 2025, to the Development Department via regular mail, fax, email <a href="mailto:devassist@vulcancounty.ab.ca">devassist@vulcancounty.ab.ca</a>, or call 403-485-3135.