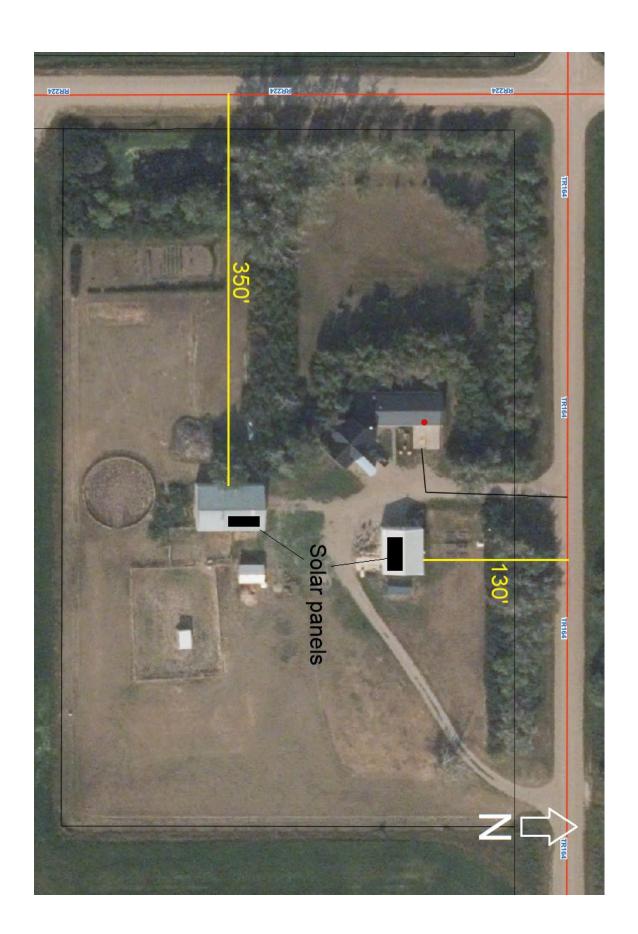

## **Notification of Approved Development**

Vulcan County has approved the following development permit application:

<u>Legal Land Location:</u> Plan 0110415, Block 1 within NW 21-16-22 W4

<u>Type of Development:</u> Renewable Energy; Individual

<u>Land Use District:</u> (RG) – Rural General **Applicant: Lumi Renewables** 

If you have any questions or concerns regarding this development, please contact the undersigned via regular mail, fax, email <a href="mailto:devassist@vulcancounty.ab.ca">devassist@vulcancounty.ab.ca</a>, or call 403-485-3135.