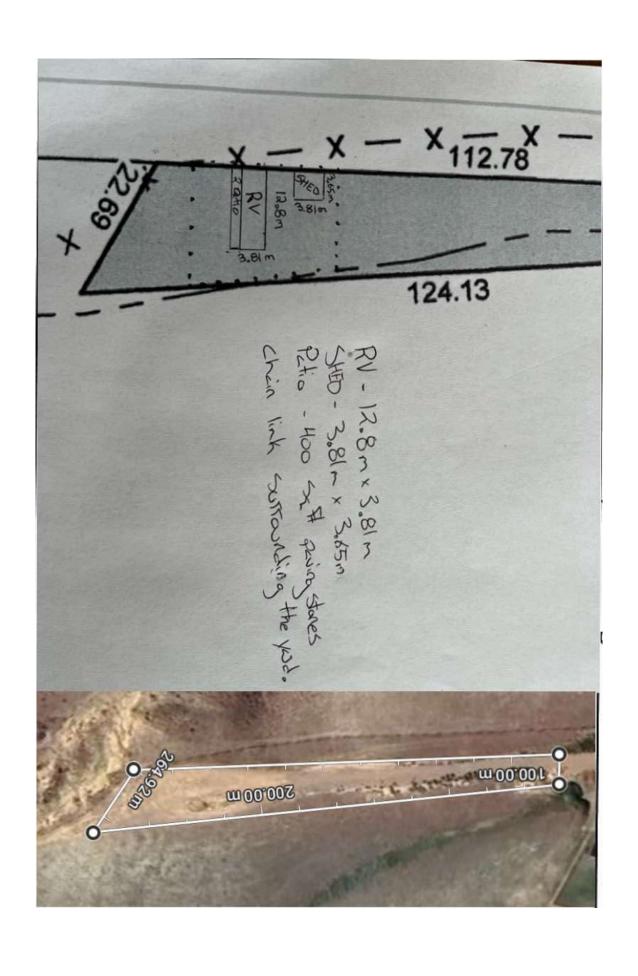

## **Notification of Proposed Development**

Vulcan County has received a development permit application:

Legal Land Location: Plan 1512490, Block 1, Lot 3 within NW 2-15-22 W4

<u>Type of Development:</u> Park Model Recreation Unit with setback waiver

<u>Land Use District:</u> (RR) – Rural Recreational

Applicant: Joel & Rebecca Smit

The Municipal Planning Commission will be meeting to consider this application on May 1, 2024 at 9:00 a.m. in the Vulcan County Administration Building, 102 Centre Street Vulcan, Alberta.