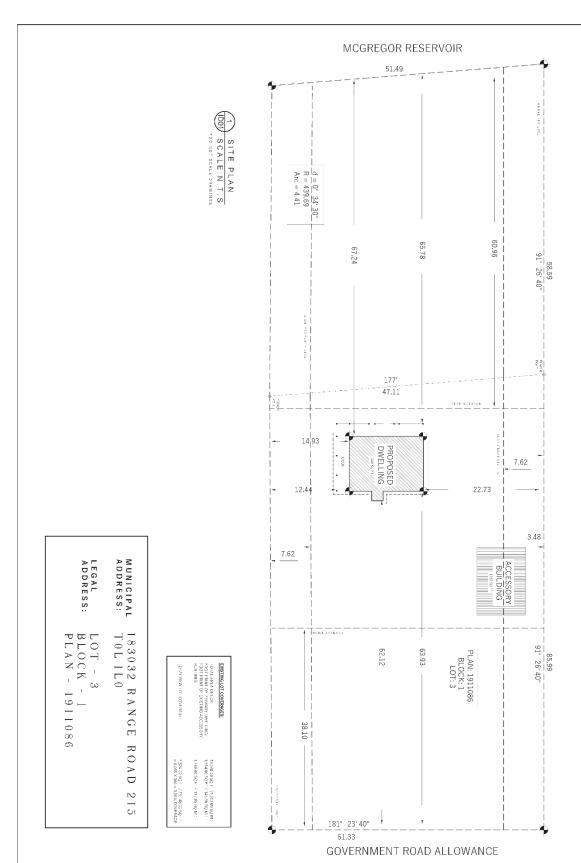

## **Notification of Approved Development**

Vulcan County has approved the following development permit application:

<u>Legal Land Location:</u> Plan 1911086, Block 1, Lot 3 within SE 19-18-21 W4

Type of Development: Single Detached Dwelling

<u>Land Use District:</u> (GCR) – Grouped Country Residential

**Applicant:** Perspective Interior Consulting Inc.

If you have any questions or concerns regarding this development, please contact the undersigned via regular mail, fax, email <a href="mailto:devassist@vulcancounty.ab.ca">devassist@vulcancounty.ab.ca</a>, or call 403-485-3135.