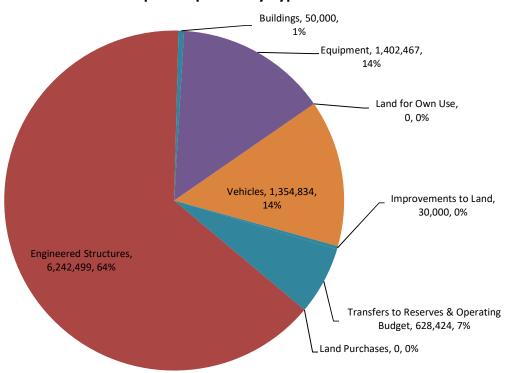

#### 2018 Capital Expenses by Type

|     |                                        | TOTALS     | 2017 BUDGET | Difference |
|-----|----------------------------------------|------------|-------------|------------|
| GL# | Description of Operating Revenue       |            |             |            |
| 100 | Property Taxes & Levies                |            |             |            |
| 111 | Taxes - Residential                    | -3,780,821 | -3,885,335  | 104,514    |
| 112 | Taxes - Commercial                     | -1,308,209 | -1,247,966  | -60,243    |
| 113 | Taxes - Industrial                     | -28,670    | 0           | -28,670    |
| 114 | Taxes Farmland                         | -2,786,944 | -2,682,987  | -103,957   |
| 115 | Taxes - Machinery & Equipment          | -1,050,362 | -1,133,669  | 83,307     |
| 116 | Taxes - Linear                         | -8,030,465 | -8,420,354  | 389,889    |
| 117 | Taxes - Railway                        | 0          | 0           | 0          |
| 118 | Taxes - Supplementary                  | 0          | 0           | 0          |
| 119 | Taxes - Application of over/under levy | 6,650      | 50,000      | -43,350    |
| 120 | Local Improvement Levy - Roads         | 0          | 0           | 0          |
| 122 | Local Improvvement Levy - Water        | 0          | 0           | 0          |
| 124 | Local Improvement Levy - Sewer         | 0          | 0           | 0          |
| 128 | Special Tax Levy - Water               | -16,538    | -11,425     | -5,113     |
| 141 | Fire Area Levy - Carmangay             | -97,823    | -116,241    | 18,418     |
| 142 | Fire Area Levy - Champion              | -114,850   | -124,449    | 9,599      |
| 143 | Fire Area Levy - Lomond                | -119,683   | -120,409    | 726        |
| 144 | Fire Area Levy - Milo                  | -80,303    | -77,814     | -2,489     |
| 145 | Fire Area Levy - Vulcan                | -90,772    | -96,878     | 6,106      |
| 146 | Fire Area Levy - Northwest             | -158,737   | -122,919    | -35,818    |
| 147 | Fire Area Levy - Linear                | -241,175   | -235,044    | -6,131     |
| 151 | Recreation Area Levy - Carmangay       | -15,835    | 0           | -15,835    |
| 152 | Recreation Area Levy - Champion        | -29,177    | -46,625     | 17,448     |
| 153 | Recreation Area Levy - Lomond          | -32,066    | -46,043     | 13,977     |
| 154 | Recreation Area Levy - Milo            | -80,509    | -55,689     | -24,820    |
| 155 | Recreation Area Levy - Vulcan          | -192,109   | -146,296    | -45,813    |
| 156 | Recreation Area Levy - Northwest       | -53,011    | -2,967      | -50,044    |
| 157 | Recreation Area Levy - Linear          | -92,543    | -92,887     | 344        |
| 200 | Grants in Lieu of Taxes                |            |             |            |
| 233 | Federal - Commercial                   | -13,000    | -11,000     | -2,000     |
| 241 | Provincial - Residential               | -600       | -500        | -100       |
| 242 | Provincial - Farmland                  | -5,000     | -5,000      | 0          |
| 243 | Provincial - Commercial                | 0          | 0           | 0          |
| 300 | Sales to Other Governments             |            |             |            |
| 340 | Provincial                             | 0          | 0           | 0          |

# **VULCAN COUNTY 2018 CAPITAL BUDGET SUMMARY BY ACTIVITY**

| CAPITAL REVENUES                         | <u>CAPITAL</u> |
|------------------------------------------|----------------|
| Special Levies                           | 0              |
| Borrowing & Long-Term Leases             | 0              |
| Investment & Insurance Proceeds          | 0              |
| Sale of Assets                           | 301,330        |
| Conditional Grants and Contributions     | 4,654,845      |
| Reserve and Inter-Fund Transfers         | 4,752,048      |
|                                          | 9,708,224      |
| CAPITAL EXPENSES                         |                |
| Land Purchases                           | 0              |
| Engineered Structures                    | 6,242,499      |
| Buildings                                | 50,000         |
| Equipment                                | 1,402,467      |
| Land for Own Use                         | 0              |
| Vehicles                                 | 1,354,834      |
| Improvements to Land                     | 30,000         |
| Transfers to Reserves & Operating Budget | 628,424        |
|                                          | 9,708,224      |