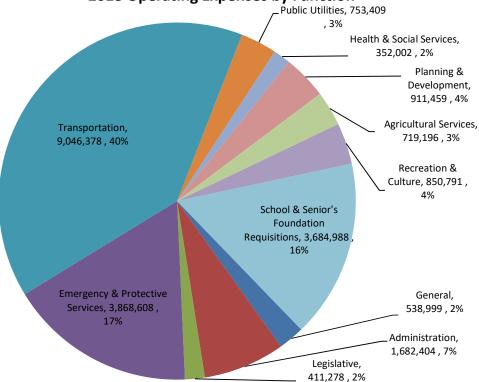

# VULCAN COUNTY 2018 OPERATING BUDGET SUMMARY BY ACTIVITY

| OPERATING REVENUES                            | <b>OPERATING</b> |
|-----------------------------------------------|------------------|
| Municipal Property Taxes & Levies             | 14,702,310       |
| Grants in Lieu of Taxes                       | 18,600           |
| Sales to Other Governments                    | 5,100            |
| Sale of Goods & Services                      | 183,915          |
| Fees, Fines, Leases, etc.                     | 1,973,795        |
| Sale of Assets                                | 0                |
| Unconditional Grants                          | 0                |
| Conditional Grants                            | 756,524          |
| Reserve and Inter-Fund Transfers              | 1,487,626        |
| School & Senior's Foundation Property Taxes   | 3,691,642        |
|                                               | 22,819,512       |
| OPERATING EXPENSES                            |                  |
| Wages, Benefits & Training                    | 6,826,114        |
| Contracted Services                           | 3,262,190        |
| Materials, Goods, Supplies & Utilities        | 2,993,879        |
| Transfers Out, School & Senior's Requisitions | 3,684,988        |
| Transfers to Boards, Reserves & Capital       | 6,052,341        |
|                                               | 22,819,512       |
| Total Budgeted Operating Surplus              | 0                |
|                                               |                  |

#### **2018 Operating Expenses by Function**