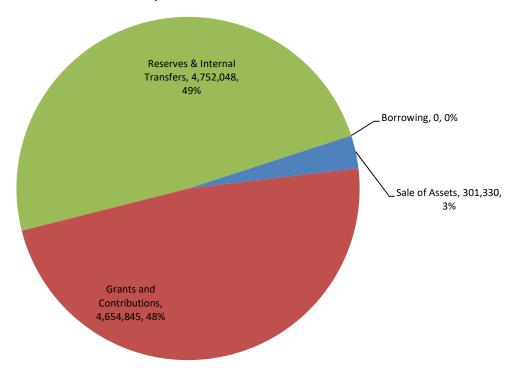

# **VULCAN COUNTY 2018 CAPITAL BUDGET SUMMARY BY ACTIVITY**

| CAPITAL REVENUES                         | <u>CAPITAL</u> |
|------------------------------------------|----------------|
| Special Levies                           | 0              |
| Borrowing & Long-Term Leases             | 0              |
| Investment & Insurance Proceeds          | 0              |
| Sale of Assets                           | 301,330        |
| Conditional Grants and Contributions     | 4,654,845      |
| Reserve and Inter-Fund Transfers         | 4,752,048      |
|                                          | 9,708,224      |
| CAPITAL EXPENSES                         |                |
| Land Purchases                           | 0              |
| Engineered Structures                    | 6,242,499      |
| Buildings                                | 50,000         |
| Equipment                                | 1,402,467      |
| Land for Own Use                         | 0              |
| Vehicles                                 | 1,354,834      |
| Improvements to Land                     | 30,000         |
| Transfers to Reserves & Operating Budget | 628,424        |
|                                          | 9,708,224      |

### **2018 Capital Revenues**