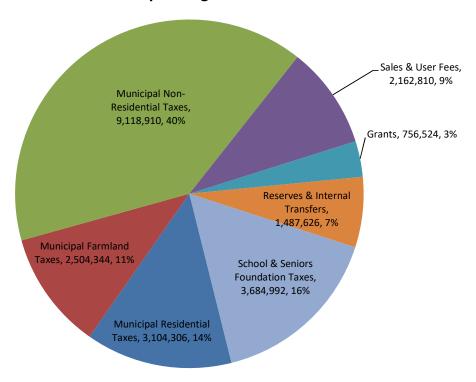

# VULCAN COUNTY 2018 OPERATING BUDGET SUMMARY BY ACTIVITY

| OPERATING REVENUES                            | <b>OPERATING</b> |
|-----------------------------------------------|------------------|
| Municipal Property Taxes & Levies             | 14,702,310       |
| Grants in Lieu of Taxes                       | 18,600           |
| Sales to Other Governments                    | 5,100            |
| Sale of Goods & Services                      | 183,915          |
| Fees, Fines, Leases, etc.                     | 1,973,795        |
| Sale of Assets                                | 0                |
| Unconditional Grants                          | 0                |
| Conditional Grants                            | 756,524          |
| Reserve and Inter-Fund Transfers              | 1,487,626        |
| School & Senior's Foundation Property Taxes   | 3,691,642        |
|                                               | 22,819,512       |
| OPERATING EXPENSES                            |                  |
| Wages, Benefits & Training                    | 6,826,114        |
| Contracted Services                           | 3,262,190        |
| Materials, Goods, Supplies & Utilities        | 2,993,879        |
| Transfers Out, School & Senior's Requisitions | 3,684,988        |
| Transfers to Boards, Reserves & Capital       | 6,052,341        |
|                                               | 22,819,512       |
| Total Budgeted Operating Surplus              | 0                |
|                                               |                  |

#### **2018 Operating Revenues**

#### **VULCAN COUNTY 2018 OPERATING BUDGET SUMMARY BY ACTIVITY**

**Total Budgeted Operating Surplus** 

| OPERATING REVENUES                         |   | <b>OPERATING</b> |
|--------------------------------------------|---|------------------|
| Municipal Property Taxes & Levies          | Α | 14,702,311       |
| Grants in Lieu of Taxes                    | Α | 18,600           |
| Sales to Other Governments                 | D | 5,100            |
| Sale of Goods & Services                   | D | 183,915          |
| Fees, Fines, Leases, etc.                  |   | 1,973,795        |
| Sale of Assets                             |   | 0                |
| Unconditional Grants                       | В | 0                |
| Conditional Grants                         | В | 756,524          |
| Reserve and Inter-Fund Transfers           |   | 1,487,626        |
| School & Seniors Foundation Property Taxes | Α | 3,691,642        |
|                                            |   | 22,819,513       |
|                                            |   |                  |