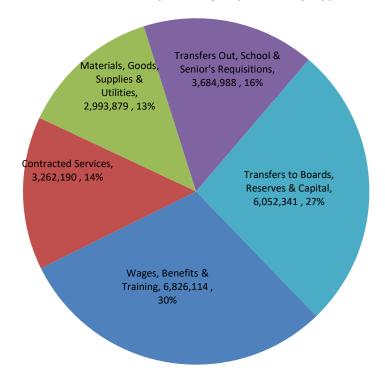

# VULCAN COUNTY 2018 OPERATING BUDGET SUMMARY BY ACTIVITY

| OPERATING REVENUES                            | <b>OPERATING</b> |
|-----------------------------------------------|------------------|
| Municipal Property Taxes & Levies             | 14,702,310       |
| Grants in Lieu of Taxes                       | 18,600           |
| Sales to Other Governments                    | 5,100            |
| Sale of Goods & Services                      | 183,915          |
| Fees, Fines, Leases, etc.                     | 1,973,795        |
| Sale of Assets                                | 0                |
| Unconditional Grants                          | 0                |
| Conditional Grants                            | 756,524          |
| Reserve and Inter-Fund Transfers              | 1,487,626        |
| School & Senior's Foundation Property Taxes   | 3,691,642        |
|                                               | 22,819,512       |
| OPERATING EXPENSES                            |                  |
| Wages, Benefits & Training                    | 6,826,114        |
| Contracted Services                           | 3,262,190        |
| Materials, Goods, Supplies & Utilities        | 2,993,879        |
| Transfers Out, School & Senior's Requisitions | 3,684,988        |
| Transfers to Boards, Reserves & Capital       | 6,052,341        |
|                                               | 22,819,512       |
| Total Budgeted Operating Surplus              | 0                |
|                                               |                  |

#### 2018 Operating Expenses by Type

| OPERATING EXPENSES                                 |   |              |
|----------------------------------------------------|---|--------------|
| Wages, Benefits & Training                         |   | (6,826,114)  |
| Contracted Services                                |   | (3,262,190)  |
| Materials, Goods, Supplies & Utilities             | K | (2,993,879)  |
| Transfers Out, DIP, School & Senior's Requisitions | Α | (3,684,988)  |
| Transfers to Boards, Reserves & Capital            |   | (6,052,341)  |
|                                                    |   | (22,819,512) |