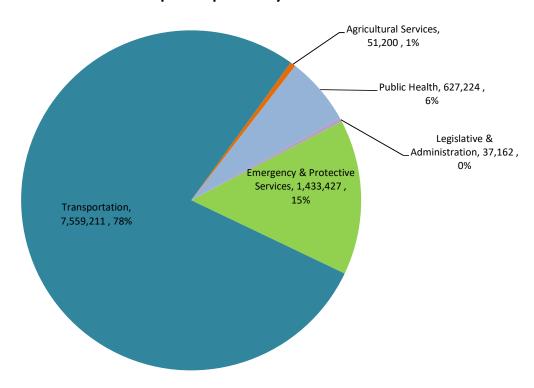

#### **2018 Capital Expenses by Function**

## VULCAN COUNTY - CAPITAL BUDGET SUMMARY AND ANNUAL COMPARATIVE ANALYSIS

| Function                     | Action   | Budget 2017  | Budget 2018 |
|------------------------------|----------|--------------|-------------|
|                              | Revenues | 0            | 0           |
| 10 - General Municipal       | Expenses | 0            | 0           |
|                              | Net      | 0            | 0           |
|                              | Revenues | 0            | 0           |
| 11 - Legislative Services    | Expenses | 0            | 0           |
|                              | Net      | 0            | 0           |
|                              | Revenues | (73,053)     | (37,162)    |
| 12 - General Administration  | Expenses | 73,053       | 37,162      |
|                              | Net      | 0            | 0           |
| 10 51 11 5 5                 | Revenues | 0            | 0           |
| 19 - Elections, Referendums  | Expenses | 0            | 0           |
| & Census                     | Net      | 0            | 0           |
|                              | Revenues | (2,098,814)  | (1,433,427) |
| 20 - Protective Services     | Expenses | 2,098,814    | 1,433,427   |
|                              | Net      | 0            | 0           |
|                              | Revenues | (7,377,706)  | (7,559,211) |
| 30 - Transportation Services |          | 7,377,706    | 7,559,211   |
| ·                            | Net      | 0            | 0           |
|                              | Revenues | (205,309)    | 0           |
| 10 - Environment             | Expenses | 205,309      | 0           |
| Treatment Services           | Net      | 0            | 0           |
|                              | Revenues | (915,269)    | (627,224)   |
| 50 - Public Health & Social  | Expenses | 915,269      | 627,224     |
| Services                     | Net      | 0            | 0           |
|                              | Revenues | 0            | 0           |
| 60 - Development Services    | Expenses | 0            | 0           |
| ·                            | Net      | 0            | 0           |
|                              | Revenues | (47,000)     | (51,200)    |
| 62 - Agricultural Services   | Expenses | 47,000       | 51,200      |
| · ·                          | Net      | 0            | 0           |
|                              | Revenues | 0            | 0           |
| 70 - Recreation & Cultural   | Expenses | 0            | 0           |
| Services                     | Net      | 0            | 0           |
|                              | Revenues | 0            | 0           |
| 80 - Fiscal Services         | Expenses | 0            | 0           |
| -                            | Net      | 0            | 0           |
|                              | Revenues | (10,717,151) | (9,708,224) |
| TOTALS                       | Expenses | 10,717,151   | 9,708,224   |
|                              | Net      | 0            | 0           |